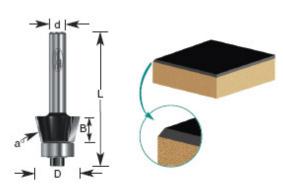

## Item #200-14, Amana Professional Quality 23/32 in dia Bevel Trim Router Bits \$13.37

Thank you for shopping with us! .

A steel-bodied, carbide-tipped bit for bevel trimming laminate with a standard router. The solid construction reduces vibration for the smoothest cut possible with a two-flute bit.

1/4" Shank 2 Flute with Upper Ball Bearing Guide Professional Quality Carbide-Tipped

| SPECIFICATIONS               |            |
|------------------------------|------------|
| Manufacturer                 | Amana Tool |
| Diameter                     | 23/32 in   |
| Cut Height, Length, or Width | 1/4 in     |
| Flute                        | 2          |
| Overall Length               | 2 in       |
| Shank                        | 1/4 in     |
| Angle                        | 25 deg     |