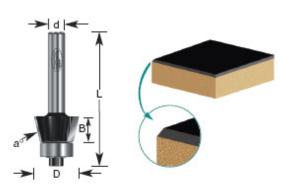

## Item #200-10, Amana Professional Quality 5/8 in dia Bevel Trim Router Bits \$12.29

Thank you for shopping with us! .

A steel-bodied, carbide-tipped bit for bevel trimming laminate with a standard router. The solid construction reduces vibration for the smoothest cut possible with a two-flute bit.

1/4" Shank 2 Flute with Upper Ball Bearing Guide Professional Quality Carbide-Tipped

| SPECIFICATIONS               |            |
|------------------------------|------------|
| Manufacturer                 | Amana Tool |
| Diameter                     | 5/8 in     |
| Cut Height, Length, or Width | 1/4 in     |
| Flute                        | 2          |
| Overall Length               | 2 in       |
| Shank                        | 1/4 in     |
| Angle                        | 15 deg     |