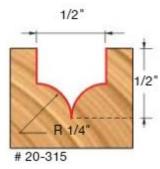

| SPECIFICATIONS               |             |
|------------------------------|-------------|
| Manufacturer                 | Freud Tools |
| Diameter                     | 1/2 in      |
| Cut Height, Length, or Width | 1/2 in      |
| Overall Length               | 2 in        |
| Radius                       | 1/4 in      |
| Shank                        | 1/4 in      |