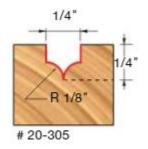

## Item #20-305, Freud Radius " V" Grooving Bit \$26.04

Thank you for shopping with us! **Application:** Signmaking, Lettering, 2D & 3D Carving, Decorative Grooves •Radius V-Groove Bits give your workpiece a V-Groove shape with rounded top edges •Designed to cut deep or shallow V-grooves •Cuts all composition materials, plywoods, hardwoods, and softwoods •Use on CNC and other automatic routers as well as hand-held and table-mounted portable routers

| SPECIFICATIONS               |             |
|------------------------------|-------------|
| Manufacturer                 | Freud Tools |
| Diameter                     | 1/4 in      |
| Cut Height, Length, or Width | 1/4 in      |
| Overall Length               | 2 in        |
| Radius                       | 1/8 in      |
| Shank                        | 1/4 in      |