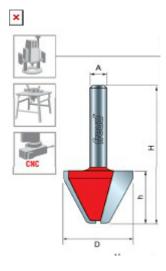

## Application: 60-degree angle for relief lettering

- -Ideal for creating letters for signs, these bits produce a 60° angle for highly readable relief lettering. The flattened end removes excess material between letters quickly.
- -Cuts all composition materials, plywoods, hardwoods, and softwoods.
- -Use on CNC and other automatic routers as well as hand-held and table-mounted portable routers.

20-174

| SPECIFICATIONS               |             |
|------------------------------|-------------|
| Cut Height, Length, or Width | 3/4 in      |
| Overall Length               | 2 1/4 in    |
| Radius                       | 1/8 in      |
| Shank                        | 1/2 in      |
| Manufacturer                 | Freud Tools |