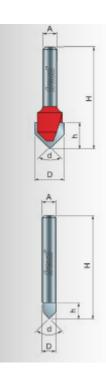

20-120

×

| SPECIFICATIONS               |             |
|------------------------------|-------------|
| Manufacturer                 | Freud Tools |
| Diameter                     | 2 in        |
| Cut Height, Length, or Width | 1 1/4 in    |
| Angle                        | 90 deg      |

| SPECIFICATIONS |          |
|----------------|----------|
| Overall Length | 2 7/8 in |
| Shank          | 1/2 in   |