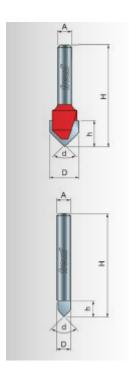

| SPECIFICATIONS               |             |
|------------------------------|-------------|
| Manufacturer                 | Freud Tools |
| Diameter                     | 7/8 in      |
| Cut Height, Length, or Width | 5/8 in      |
| Angle                        | 90 deg      |

| SPECIFICATIONS |          |
|----------------|----------|
| Overall Length | 2 1/4 in |
| Shank          | 1/2 in   |