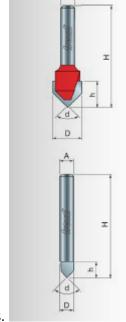

20-102

routers as well as hand-held and table-mounted portable routers.

| SPECIFICATIONS               |             |
|------------------------------|-------------|
| Manufacturer                 | Freud Tools |
| Diameter                     | 3/8 in      |
| Cut Height, Length, or Width | 5/16 in     |
| Angle                        | 90 deg      |
| Overall Length               | 1 3/4 in    |
| Shank                        | 1/4 in      |