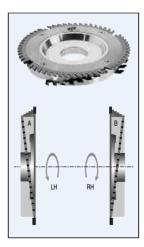

## Design:

• Hogger body made of light alloy equipped with 4 or 6 segments and 1 saw blade; all TC-tipped, replaceable and resharpenable

• Standard chipping width 30mm; wider chipping widths in multiples of 30mm can be achieved by adding multiple elements, which must be specified when ordering

## **Application:**

• For chip-free sizing of panel materials on double-end tenoners and trimming machines

| SPECIFICATIONS |                   |
|----------------|-------------------|
| Diameter       | 300 mm            |
| Bore           | 80 mm             |
| Kerf           | 30 mm             |
| Rotation       | Right             |
| Teeth          | 72 / 6x7 Segments |
| Manufacturer   | FS Tool           |