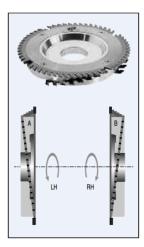

## Design:

• Hogger body made of light alloy equipped with 4 or 6 segments and 1 saw blade; all TC-tipped, replaceable and resharpenable

• Standard chipping width 30mm; wider chipping widths in multiples of 30mm can be achieved by adding multiple elements, which must be specified when ordering

## **Application:**

• For chip-free sizing of panel materials on double-end tenoners and trimming machines

| SPECIFICATIONS |                   |
|----------------|-------------------|
| Diameter       | 300 mm            |
| Bore           | 80 mm             |
| Kerf           | 30 mm             |
| Rotation       | Left              |
| Teeth          | 48 / 6x7 Segments |
| Manufacturer   | FS Tool           |