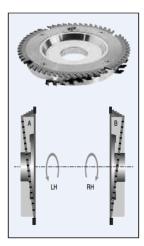

## Design:

• Hogger body made of light alloy equipped with 4 or 6 segments and 1 saw blade; all TC-tipped, replaceable and resharpenable

• Standard chipping width 30mm; wider chipping widths in multiples of 30mm can be achieved by adding multiple elements, which must be specified when ordering

## **Application:**

• For chip-free sizing of panel materials on double-end tenoners and trimming machines

| SPECIFICATIONS |                   |
|----------------|-------------------|
| Diameter       | 300 mm            |
| Bore           | 60 mm             |
| Kerf           | 30 mm             |
| Rotation       | Left              |
| Teeth          | 48 / 6x7 Segments |
| Manufacturer   | FS Tool           |