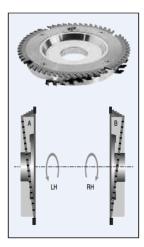

## Design:

• Hogger body made of light alloy equipped with 4 or 6 segments and 1 saw blade; all TC-tipped, replaceable and resharpenable

• Standard chipping width 30mm; wider chipping widths in multiples of 30mm can be achieved by adding multiple elements, which must be specified when ordering

## **Application:**

• For chip-free sizing of panel materials on double-end tenoners and trimming machines

| SPECIFICATIONS |                   |
|----------------|-------------------|
| Diameter       | 255 mm            |
| Bore           | 80 mm             |
| Kerf           | 30 mm             |
| Rotation       | Right             |
| Teeth          | 60 / 4x8 Segments |
| Manufacturer   | FS Tool           |