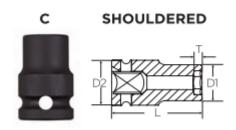

| SPECIFICATIONS |                 |
|----------------|-----------------|
| Manufacturer   | Vega Industries |
| Diameter (D1)  | 0.43 in         |
| Diameter (D2)  | 0.51 in         |
| Length         | 1 in            |
| Size           | (Torx) E-8      |
| Style          | С               |