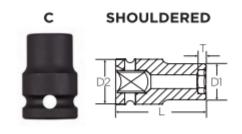

| SPECIFICATIONS |                 |
|----------------|-----------------|
| Manufacturer   | Vega Industries |
| Diameter (D1)  | 0.37 in         |
| Diameter (D2)  | 0.51 in         |
| Length         | 1 in            |
| Size           | (Torx) E-7      |
| Style          | С               |