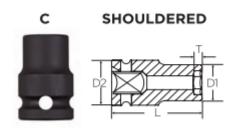

| SPECIFICATIONS |                 |
|----------------|-----------------|
| Manufacturer   | Vega Industries |
| Diameter (D1)  | 0.35 in         |
| Diameter (D2)  | 0.51 in         |
| Length         | 1 in            |
| Size           | (Torx) E-6      |
| Style          | С               |