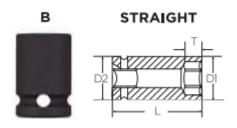

## Item #1TE101, Vega External Torx® Impact Sockets -Std Length - 1/4" Sq Drive \$3.76

Thank you for shopping with us!

Made from S2 modified shock resistant steel for professional performance and durability. Rounded corners on hex and square opening for stress relief.

| SPECIFICATIONS |                 |
|----------------|-----------------|
| Manufacturer   | Vega Industries |
| Diameter (D1)  | 0.51 in         |
| Diameter (D2)  | 0.51 in         |
| Length         | 1 in            |
| Size           | (Torx) E-10     |
| Style          | В               |