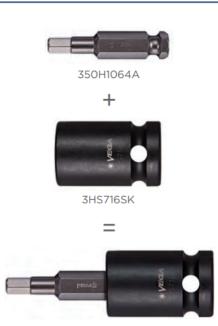

Made from high grade alloy steel. Set screw firmly locks bit into place.

Rounded corners on hex and square opening for stress relief.

Combine with Power Bits to form socket bit assemblies - example below.

## Socket Bit Assembly Example

| SPECIFICATIONS |                 |
|----------------|-----------------|
| Length         | 1 1/4 in        |
| Manufacturer   | Vega Industries |
| Opening        | 1/4 in          |
| Unit Price     | \$8.42          |
| Pack Quantity  | Bulk Pack of 5  |