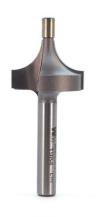

## Item #1984, Whiteside Small Pilot 3/8R, 5/8CL, 7/8LD Roundover Bit \$28.56

Thank you for shopping with us!

Whiteside Small Pilot 3/8R, 5/8CL, 7/8LD Roundover Bit - Extra Small Brass Pilot (5/32" dia.) allows these bits to roundover edges on finely detailed workpieces with intricate contours, tight confines, and narrow openings. These bits give professional results without all the tedious hand sanding. Carbide cutting edges far outlast comparable high speed steel bits.

| SPECIFICATIONS               |                                               |
|------------------------------|-----------------------------------------------|
| Manufacturer                 | Whiteside Machine                             |
| Cut Height, Length, or Width | 5/8 in                                        |
| Large Diameter               | 7/8 in                                        |
| Material                     | Natural woods, composite woods, hard plastics |
| Overall Length               | 2 1/4 in                                      |

| SPECIFICATIONS |               |
|----------------|---------------|
| Radius         | 3/8 in        |
| RPM            | 14,000-16,000 |
| Shank          | 1/4 in        |