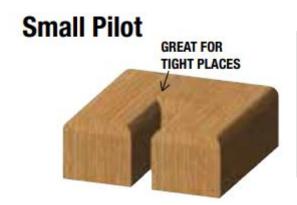

## Item #1984, Whiteside Small Pilot 3/8R, 5/8CL, 7/8LD Roundover Bit \$28.56

Thank you for shopping with us!

Whiteside Small Pilot 3/8R, 5/8CL, 7/8LD Roundover Bit - Extra Small Brass Pilot (5/32" dia.) allows these bits to roundover edges on finely detailed workpieces with intricate contours, tight confines, and narrow openings. These bits give professional results without all the tedious hand sanding. Carbide cutting edges far outlast comparable high speed steel bits.