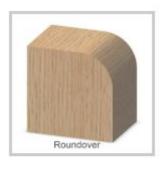

## \$32.12

Thank you for shopping with us! Whiteside Small Pilot 1/4R, 1/2CL, 5/8LD Roundover Bit - Extra Small Brass Pilot (5/32" dia.) allows these bits to roundover edges on finely detailed workpieces with intricate contours, tight confines, and narrow openings. These bits give professional results without all the tedious hand sanding. Carbide cutting edges far outlast comparable