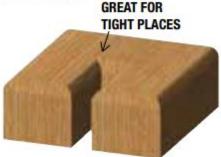

## \$32.12

Thank you for shopping with us! Whiteside Small Pilot 1/4R, 1/2CL, 5/8LD Roundover Bit - Extra Small Brass Pilot (5/32" dia.) allows these bits to roundover edges on finely detailed workpieces with intricate contours, tight confines, and narrow openings. These bits give professional results without all the tedious hand sanding. Carbide cutting edges far outlast comparable