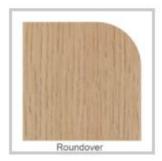

## \$32.12

Thank you for shopping with us! Whiteside Small Pilot 1/4R, 1/2CL, 5/8LD Roundover Bit - Extra Small Brass Pilot (5/32" dia.) allows these bits to roundover edges on finely detailed workpieces with intricate contours, tight confines, and narrow openings. These bits give professional results without all the tedious hand sanding. Carbide cutting edges far outlast comparable