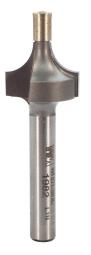

## Item #1982, Whiteside Small Pilot 1/4R, 1/2CL, 5/8LD Roundover Bit

## \$32.12

Thank you for shopping with us! Whiteside Small Pilot 1/4R, 1/2CL, 5/8LD Roundover Bit - Extra Small Brass Pilot (5/32" dia.) allows these bits to roundover edges on finely detailed workpieces with intricate contours, tight confines, and narrow openings. These bits give professional results without all the tedious hand sanding. Carbide cutting edges far outlast comparable

## Small Pilot

high speed steel bits.

SPECIFICATIONS

| SPECIFICATIONS               |                                               |
|------------------------------|-----------------------------------------------|
| Manufacturer                 | Whiteside Machine                             |
| Cut Height, Length, or Width | 1/2 in                                        |
| Large Diameter               | 5/8 in                                        |
| Material                     | Natural woods, composite woods, hard plastics |
| Overall Length               | 2 1/8 in                                      |
| Radius                       | 1/4 in                                        |
| RPM                          | 16,000-18,000                                 |
| Shank                        | 1/4 in                                        |