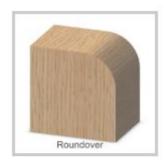

## Item #1980, Whiteside Small Pilot 1/8R, 7/16CL, 3/8LD Roundover Bit \$29.15

Thank you for shopping with us! Whiteside Small Pilot 1/8R, 7/16CL, 3/8LD Roundover Bit - Extra Small Brass Pilot (5/32" dia.) allows these bits to roundover edges on finely detailed workpieces with intricate contours, tight confines, and narrow openings. These bits give professional results without all the tedious hand sanding. Carbide cutting edges far outlast comparable