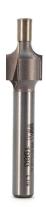

## Item #1980, Whiteside Small Pilot 1/8R, 7/16CL, 3/8LD Roundover Bit \$29.15

Thank you for shopping with us! Whiteside Small Pilot 1/8R, 7/16CL, 3/8LD Roundover Bit - Extra Small Brass Pilot (5/32" dia.) allows these bits to roundover edges on finely detailed workpieces with intricate contours, tight confines, and narrow openings. These bits give professional results without all the tedious hand sanding. Carbide cutting edges far outlast comparable

## high speed steel bits.

| SPECIFICATIONS               |                                               |
|------------------------------|-----------------------------------------------|
| Manufacturer                 | Whiteside Machine                             |
| Cut Height, Length, or Width | 7/16 in                                       |
| Large Diameter               | 3/8 in                                        |
| Material                     | Natural woods, composite woods, hard plastics |
| Overall Length               | 2 in                                          |
| Radius                       | 1/8 in                                        |
| RPM                          | 16,000-18,000                                 |
| Shank                        | 1/4 in                                        |