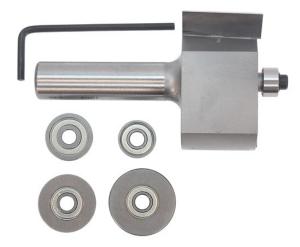

## Item #1960, Whiteside Machine Deep Multi-Rabbet Bit Set \$80.91

Thank you for shopping with us!

Our largest Rabbet Bit in a set with five bearings. Makes those extra deep 1/2", 9/16", 5/8", 11/16", and 3/4" Rabbet cuts. Hex Wrench included. Set is organized and protected in a plastic case.

Materials: Natural woods, composite woods, hard plastics

Recommended RPM: 12,000-14,000 (max 16,000)

| SPECIFICATIONS               |                                                          |
|------------------------------|----------------------------------------------------------|
| Cut Height, Length, or Width | 1 in cutting length                                      |
| Manufacturer                 | Whiteside Machine                                        |
| Large Diameter               | 1 7/8 in                                                 |
| Part Descp.                  | 1/2 in Shank Deep Multi Rabbet Set. Hex Wrench Included. |
| RPM                          | 12,000-14,000 (max 16,000)                               |