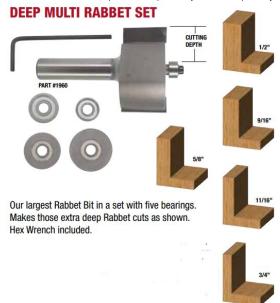

## Item #1960, Whiteside Machine Deep Multi-Rabbet Bit Set \$80.91

Thank you for shopping with us!

Our largest Rabbet Bit in a set with five bearings. Makes those extra deep 1/2", 9/16", 5/8", 11/16", and 3/4" Rabbet cuts. Hex Wrench included. Set is organized and protected in a plastic case.

Materials: Natural woods, composite woods, hard plastics

Recommended RPM: 12,000-14,000 (max 16,000)

| SPECIFICATIONS               |                                                          |
|------------------------------|----------------------------------------------------------|
| Cut Height, Length, or Width | 1 in cutting length                                      |
| Manufacturer                 | Whiteside Machine                                        |
| Large Diameter               | 1 7/8 in                                                 |
| Part Descp.                  | 1/2 in Shank Deep Multi Rabbet Set. Hex Wrench Included. |
| RPM                          | 12,000-14,000 (max 16,000)                               |