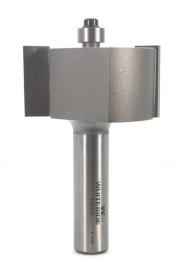

## Item #1959, Whiteside Machine Rabbet Bit - 3/4CD x 1" CL \$61.87

Thank you for shopping with us!

Whiteside Machine Rabbet Bit -  $3/4 \times 1$  - increases the versatility of your Rabbeting bits simply by changing the bearing size to vary your cutting depth.

| SPECIFICATIONS               |                                               |
|------------------------------|-----------------------------------------------|
| Manufacturer                 | Whiteside Machine                             |
| Bearing(s)                   | B2, Whiteside Machine 3/8 x 3/16 Ball Bearing |
| Cut Depth                    | 3/4 in                                        |
| Cut Height, Length, or Width | 1 in                                          |
| Large Diameter               | 1-7/8 in                                      |
| Shank                        | 1/2 in                                        |
| RPM                          | 12,000-14,000                                 |