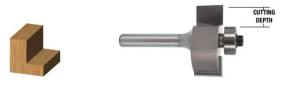

## Item #1959, Whiteside Machine Rabbet Bit - 3/4CD x 1" CL \$61.87

Thank you for shopping with us!

Whiteside Machine Rabbet Bit -  $3/4 \times 1$  - increases the versatility of your Rabbeting bits simply by changing the bearing size to vary your cutting depth.

| SPECIFICATIONS               |                                               |
|------------------------------|-----------------------------------------------|
| Manufacturer                 | Whiteside Machine                             |
| Bearing(s)                   | B2, Whiteside Machine 3/8 x 3/16 Ball Bearing |
| Cut Depth                    | 3/4 in                                        |
| Cut Height, Length, or Width | 1 in                                          |
| Large Diameter               | 1-7/8 in                                      |
| Shank                        | 1/2 in                                        |
| RPM                          | 12,000-14,000                                 |