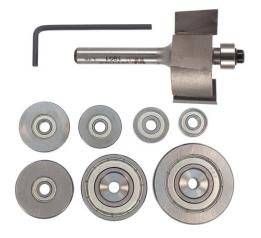

## Item #1955, Whiteside Machine 1/2" Shank Multi Rabbet Set \$69.01

Thank you for shopping with us! Change your Rabbet depth by changing the bearing! This 1/2" set includes all eight bearings to make 1/8", 3/16", 1/4", 1/2", 7/16", 3/8", 5/16", and flush trim cuts. Hex wrench included. Set is organized and protected in a plastic case.

## **MULTI RABBET SET**

Change your Rabbet depth by changing the bearing! Set includes all eight bearings to make each of the cuts shown. Hex Wrench included.

SPECIFICATIONS

| Manufacturer                 | Whiteside Machine          |
|------------------------------|----------------------------|
| Cut Height, Length, or Width | 1/2 in                     |
| Large Diameter               | 1-3/8 in                   |
| RPM                          | 13,000-15,000 (max 18,000) |
| Shank                        | 1/2 in                     |