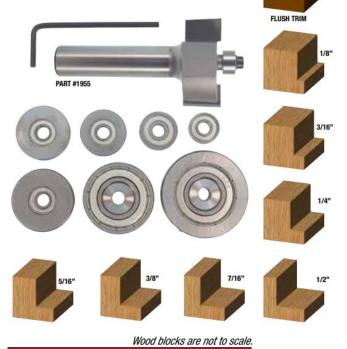

## Item #1955, Whiteside Machine 1/2" Shank Multi Rabbet Set \$69.01

Thank you for shopping with us! Change your Rabbet depth by changing the bearing! This 1/2" set includes all eight bearings to make 1/8", 3/16", 1/4", 1/2", 7/16", 3/8", 5/16", and flush trim cuts. Hex wrench included. Set is organized and protected in a plastic case.

## **MULTI RABBET SET**

Change your Rabbet depth by changing the bearing! Set includes all eight bearings to make each of the cuts shown. Hex Wrench included.

SPECIFICATIONS

| Manufacturer                 | Whiteside Machine          |
|------------------------------|----------------------------|
| Cut Height, Length, or Width | 1/2 in                     |
| Large Diameter               | 1-3/8 in                   |
| RPM                          | 13,000-15,000 (max 18,000) |
| Shank                        | 1/2 in                     |