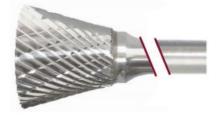

## Application: Edge Milling, Rear Machining on difficult to reach areas

**DOUBLE CUT** 

Item #19519, Viking Drill & Tool SN Inverted Cone Shape -Double Cut: Edge Milling, Rear Machining \$14.56

Thank you for shopping with us!

**Application**: Edge milling, rear machining on difficult to reach areas

| SPECIFICATIONS               |                                 |
|------------------------------|---------------------------------|
| Manufacturer                 | Viking Drill & Tool             |
| Diameter                     | 1/4 in Cut Dia                  |
| Cut Height, Length, or Width | 1/4 in Cut Length               |
| Shank                        | 1/8 in                          |
| Size                         | SN-51                           |
| Style                        | Inverted Cone Shape, Double Cut |