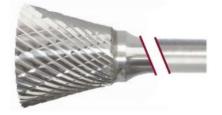

## Application: Edge Milling, Rear Machining on difficult to reach areas

**DOUBLE CUT** 

Item #19499, Viking Drill & Tool SN Inverted Cone Shape -Double Cut: Edge Milling, Rear Machining \$7.49

Thank you for shopping with us!

**Application**: Edge milling, rear machining on difficult to reach areas

| SPECIFICATIONS               |                                 |
|------------------------------|---------------------------------|
| Manufacturer                 | Viking Drill & Tool             |
| Diameter                     | 1/8 in Cut Dia                  |
| Cut Height, Length, or Width | 3/16 in Cut Length              |
| Shank                        | 1/8 in                          |
| Size                         | SN-42                           |
| Style                        | Inverted Cone Shape, Double Cut |