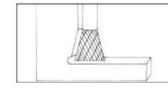

## Application: Edge Milling, Rear Machining on difficult to reach areas

**DOUBLE CUT** 

Item #19489, Viking Drill & Tool SN Inverted Cone Shape -Double Cut: Edge Milling, Rear Machining \$8.27

Thank you for shopping with us!

**Application**: Edge milling, rear machining on difficult to reach areas

| SPECIFICATIONS               |                                 |
|------------------------------|---------------------------------|
| Manufacturer                 | Viking Drill & Tool             |
| Diameter                     | 3/32 in Cut Dia                 |
| Cut Height, Length, or Width | 1/8 in Cut Length               |
| Shank                        | 1/8 in                          |
| Size                         | SN-41                           |
| Style                        | Inverted Cone Shape, Double Cut |