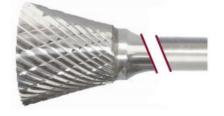

## Application: Edge Milling, Rear Machining on difficult to reach areas

**DOUBLE CUT** 

Item #19489, Viking Drill & Tool SN Inverted Cone Shape -Double Cut: Edge Milling, Rear Machining \$8.27

Thank you for shopping with us!

**Application**: Edge milling, rear machining on difficult to reach areas

| SPECIFICATIONS               |                                 |
|------------------------------|---------------------------------|
| Manufacturer                 | Viking Drill & Tool             |
| Diameter                     | 3/32 in Cut Dia                 |
| Cut Height, Length, or Width | 1/8 in Cut Length               |
| Shank                        | 1/8 in                          |
| Size                         | SN-41                           |
| Style                        | Inverted Cone Shape, Double Cut |