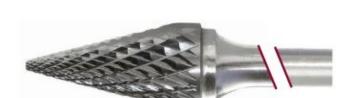

## Application: Surface Machining, Narrow Contours

Item #19459,
Viking Drill &
Tool SM
Pointed Cone
Shape - Double
Cut: Surface
Machining,
Narrow
Contours
\$51.00

Thank you for shopping with us!

## Application:

Surface machining, narrow contours

| SPECIFICATIONS               |                                 |
|------------------------------|---------------------------------|
| Manufacturer                 | Viking Drill & Tool             |
| Diameter                     | 5/8 in Cut Dia                  |
| Cut Height, Length, or Width | 1 in Cut Length                 |
| Shank                        | 1/4 in                          |
| Size                         | SM-6                            |
| Style                        | Pointed Cone Shape - Double Cut |