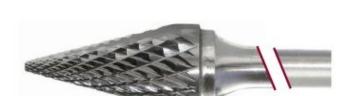

## Application: Surface Machining, Narrow Contours

Item #19449,
Viking Drill &
Tool SM
Pointed Cone
Shape - Double
Cut: Surface
Machining,
Narrow
Contours
\$32.94
Thank you for

Thank you for shopping with us!

## **Application**: Surface machining, narrow contours

| SPECIFICATIONS               |                                 |
|------------------------------|---------------------------------|
| Manufacturer                 | Viking Drill & Tool             |
| Diameter                     | 1/2 in Cut Dia                  |
| Cut Height, Length, or Width | 7/8 in Cut Length               |
| Shank                        | 1/4 in                          |
| Size                         | SM-5                            |
| Style                        | Pointed Cone Shape - Double Cut |