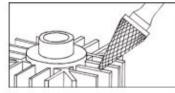

## Application: Surface Machining, Narrow Contours

Item #19429,
Viking Drill &
Tool SM
Pointed Cone
Shape - Double
Cut: Surface
Machining,
Narrow
Contours
\$19.36

Thank you for shopping with us!

## Application:

Surface machining, narrow contours

| SPECIFICATIONS               |                                 |
|------------------------------|---------------------------------|
| Manufacturer                 | Viking Drill & Tool             |
| Diameter                     | 1/4 in Cut Dia                  |
| Cut Height, Length, or Width | 1 in Cut Length                 |
| Shank                        | 1/4 in                          |
| Size                         | SM-3                            |
| Style                        | Pointed Cone Shape - Double Cut |