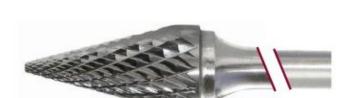

## Application: Surface Machining, Narrow Contours

Item #19409,
Viking Drill &
Tool SM
Pointed Cone
Shape - Double
Cut: Surface
Machining,
Narrow
Contours
\$16.64
Thank you for

shopping with us!

**Application**: Surface machining, narrow contours

| SPECIFICATIONS               |                                 |
|------------------------------|---------------------------------|
| Manufacturer                 | Viking Drill & Tool             |
| Diameter                     | 1/4 in Cut Dia                  |
| Cut Height, Length, or Width | 1/2 in Cut Length               |
| Shank                        | 1/4 in                          |
| Size                         | SM-1                            |
| Style                        | Pointed Cone Shape - Double Cut |