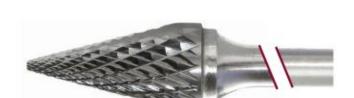

## Application: Surface Machining, Narrow Contours

Item #19399,
Viking Drill &
Tool SM
Pointed Cone
Shape - Double
Cut: Surface
Machining,
Narrow
Contours
\$14.58

Thank you for shopping with us!

## **Application**: Surface machining, narrow contours

| SPECIFICATIONS               |                                 |
|------------------------------|---------------------------------|
| Manufacturer                 | Viking Drill & Tool             |
| Diameter                     | 1/4 in Cut Dia                  |
| Cut Height, Length, or Width | 1/2 in Cut Length               |
| Shank                        | 1/8 in                          |
| Size                         | SM-51                           |
| Style                        | Pointed Cone Shape - Double Cut |