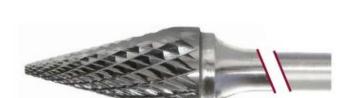

## Application: Surface Machining, Narrow Contours

Item #19389,
Viking Drill &
Tool SM
Pointed Cone
Shape - Double
Cut: Surface
Machining,
Narrow
Contours
\$16.28
Thank you for

shopping with us!

**Application**: Surface machining, narrow contours

| SPECIFICATIONS               |                                 |
|------------------------------|---------------------------------|
| Manufacturer                 | Viking Drill & Tool             |
| Diameter                     | 3/16 in Cut Dia                 |
| Cut Height, Length, or Width | 1/2 in Cut Length               |
| Shank                        | 1/8 in                          |
| Size                         | SM-53                           |
| Style                        | Pointed Cone Shape - Double Cut |