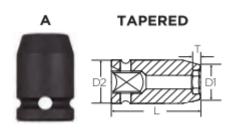

| SPECIFICATIONS |                 |
|----------------|-----------------|
| Diameter (D1)  | 0.46 in         |
| Diameter (D2)  | 0.51 in         |
| Length         | 1 in            |
| Manufacturer   | Vega Industries |
| Opening        | 9/32 in         |
| Style          | Α               |