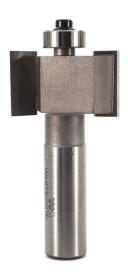

## Item #1924, Whiteside Slotting & Rabbeting $3/8 \times 3/4$ Bit \$36.88

Thank you for shopping with us!

Increase the versatility of your Rabbeting Bits by simply changing the bearing size to vary your cutting depth. B3 Bearing supplied.

Recommended Accessory: <u>BB501 - Bearing Kit</u> with Wrench.

| SPECIFICATIONS               |                                                                               |
|------------------------------|-------------------------------------------------------------------------------|
| Manufacturer                 | Whiteside Machine                                                             |
| Cut Depth                    | 3/8 in                                                                        |
| Cut Height, Length, or Width | 3/4 in                                                                        |
| Large Diameter               | 1-1/4 in                                                                      |
| Note                         | Recommended Accessory BB501, Whiteside Machine 5-Piece Bearing Conversion Kit |
| Overall Length               | 2 1/2 in                                                                      |
| Shank                        | 1/2 in                                                                        |