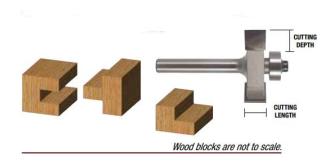

## Item #1924, Whiteside Slotting & Rabbeting $3/8 \times 3/4$ Bit \$36.88

Thank you for shopping with us!

Increase the versatility of your Rabbeting Bits by simply changing the bearing size to vary your cutting depth. B3 Bearing supplied.

Recommended Accessory: <u>BB501 - Bearing Kit</u> with Wrench.

| SPECIFICATIONS               |                                                                               |
|------------------------------|-------------------------------------------------------------------------------|
| Manufacturer                 | Whiteside Machine                                                             |
| Cut Depth                    | 3/8 in                                                                        |
| Cut Height, Length, or Width | 3/4 in                                                                        |
| Large Diameter               | 1-1/4 in                                                                      |
| Note                         | Recommended Accessory BB501, Whiteside Machine 5-Piece Bearing Conversion Kit |
| Overall Length               | 2 1/2 in                                                                      |
| Shank                        | 1/2 in                                                                        |