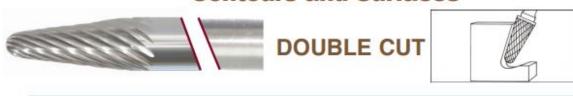

## Application: Suface Machining, Narrow Contours and Surfaces

Item #19229, Viking **Drill & Tool SL Taper** Shape Radius 14° Included Angle -**Extra** Length: **Surface** Machining, **Narrow** Contours, Surfaces \$39.01 Thank you for

## Application:

Surface machining, narrow contours, and surfaces

| SPECIFICATIONS               |                                                        |
|------------------------------|--------------------------------------------------------|
| Manufacturer                 | Viking Drill & Tool                                    |
| Diameter                     | 3/8 in Cut Dia                                         |
| Cut Height, Length, or Width | 1 1/16 in Cut Length                                   |
| Shank                        | 1/4 in                                                 |
| Size                         | SL-3L6                                                 |
| Style                        | Taper Shape Radius 14 deg Included Angle, Extra Length |