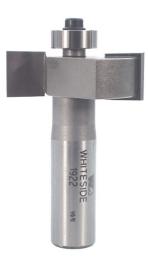

## Item #1922, Whiteside Slotting & Rabbeting $1/2 \times 1/2$ Bit \$32.73

Thank you for shopping with us!

Increase the versatility of your Rabbeting Bits by simply changing the bearing size to vary your cutting depth. B3 Bearing supplied.

Recommended Accessory: <u>BB501 - Bearing Kit</u> with Wrench.

| SPECIFICATIONS               |                                                                                  |
|------------------------------|----------------------------------------------------------------------------------|
| Manufacturer                 | Whiteside Machine                                                                |
| Cut Depth                    | 1/2 in                                                                           |
| Cut Height, Length, or Width | 1/2 in                                                                           |
| Large Diameter               | 1-1/2 in                                                                         |
| Note                         | Recommended Accessory BB501, Whiteside Machine 5-Piece Bearing<br>Conversion Kit |
| Overall Length               | 2 1/4 in                                                                         |
| Shank                        | 1/2 in                                                                           |