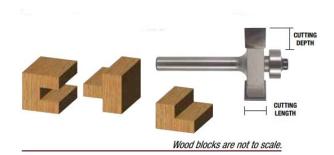

## Item #1922, Whiteside Slotting & Rabbeting $1/2 \times 1/2$ Bit \$32.73

Thank you for shopping with us!

Increase the versatility of your Rabbeting Bits by simply changing the bearing size to vary your cutting depth. B3 Bearing supplied.

Recommended Accessory: <u>BB501 - Bearing Kit</u> with Wrench.

| SPECIFICATIONS               |                                                                                  |
|------------------------------|----------------------------------------------------------------------------------|
| Manufacturer                 | Whiteside Machine                                                                |
| Cut Depth                    | 1/2 in                                                                           |
| Cut Height, Length, or Width | 1/2 in                                                                           |
| Large Diameter               | 1-1/2 in                                                                         |
| Note                         | Recommended Accessory BB501, Whiteside Machine 5-Piece Bearing<br>Conversion Kit |
| Overall Length               | 2 1/4 in                                                                         |
| Shank                        | 1/2 in                                                                           |