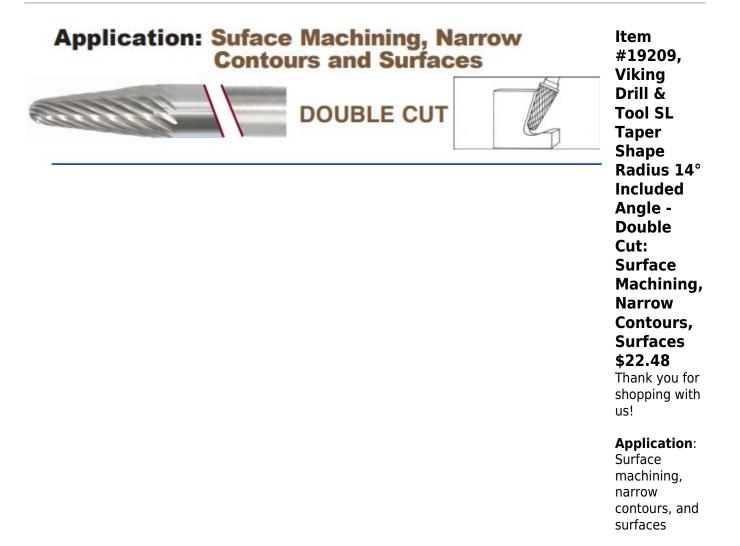

## Edge of Arlington Saw & Tool, Inc.

124 South Collins Arlington, TX 76010 Phone:817-461-7171 • Fax: 817-795-6651 Toll Free: 888-461-7171 Email: info@eoasaw.com Website: www.eoasaw.com

×

| SPECIFICATIONS               |                     |
|------------------------------|---------------------|
| Manufacturer                 | Viking Drill & Tool |
| Diameter                     | 5/16 in Cut Dia     |
| Cut Height, Length, or Width | 7/8 in Cut Length   |
| No. of Pieces                |                     |
| Shank                        | 1/4 in              |
| Size                         | SL-2                |

| SPECIFICATIONS |                                                      |
|----------------|------------------------------------------------------|
| Style          | Taper Shape Radius 14 deg Included Angle, Double Cut |