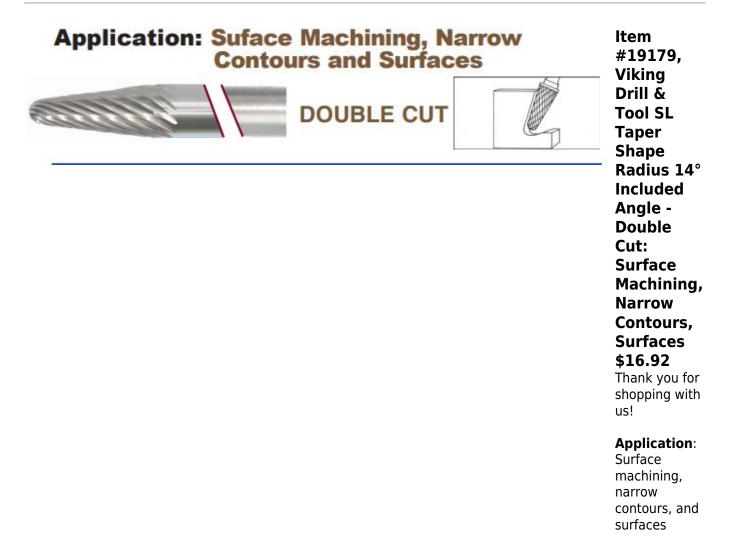

## Edge of Arlington Saw & Tool, Inc.

124 South Collins Arlington, TX 76010 Phone:817-461-7171 • Fax: 817-795-6651 Toll Free: 888-461-7171 Email: info@eoasaw.com Website: www.eoasaw.com

×

| SPECIFICATIONS               |                     |
|------------------------------|---------------------|
| Manufacturer                 | Viking Drill & Tool |
| Diameter                     | 3/16 in Cut Dia     |
| Cut Height, Length, or Width | 1/2 in Cut Length   |
| No. of Pieces                |                     |
| Shank                        | 1/8 in              |
| Size                         | SL-53               |

| SPECIFICATIONS |                                                      |
|----------------|------------------------------------------------------|
| Style          | Taper Shape Radius 14 deg Included Angle, Double Cut |