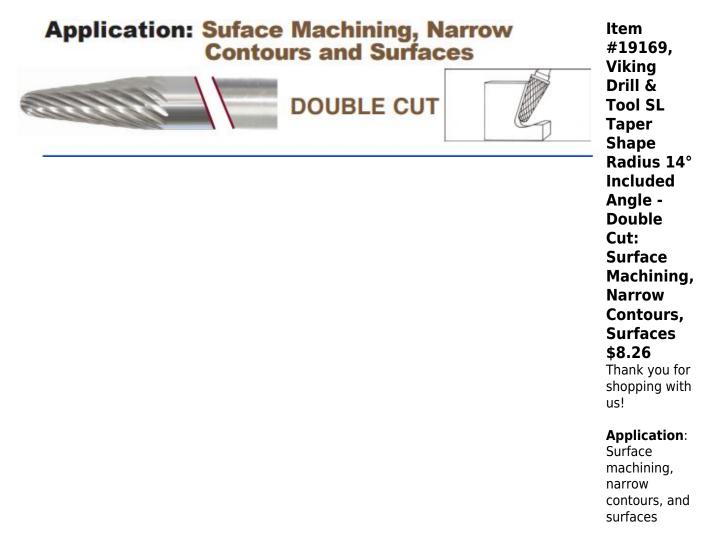

## Edge of Arlington Saw & Tool, Inc.

124 South Collins Arlington, TX 76010 Phone:817-461-7171 • Fax: 817-795-6651 Toll Free: 888-461-7171 Email: info@eoasaw.com Website: www.eoasaw.com

×

| SPECIFICATIONS               |                     |
|------------------------------|---------------------|
| Manufacturer                 | Viking Drill & Tool |
| Diameter                     | 1/8 in Cut Dia      |
| Cut Height, Length, or Width | 1/2 in Cut Length   |
| No. of Pieces                |                     |
| Shank                        | 1/8 in              |
| Size                         | SL-42               |

| SPECIFICATIONS |                                                      |
|----------------|------------------------------------------------------|
| Style          | Taper Shape Radius 14 deg Included Angle, Double Cut |