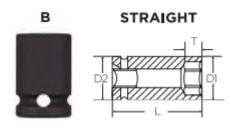

| SPECIFICATIONS |                 |
|----------------|-----------------|
| Diameter (D1)  | 0.81 in         |
| Diameter (D2)  | 0.81 in         |
| Length         | 1 in            |
| Manufacturer   | Vega Industries |
| Opening        | 9/16 in         |
| Style          | В               |