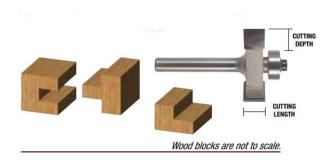

## Item #1916, Whiteside Slotting & Rabbeting $3/8 \times 3/8$ Bit \$29.75

Thank you for shopping with us!

Increase the versatility of your Rabbeting Bits by simply changing the bearing size to vary your cutting depth. B3 Bearing supplied.

Recommended Accessory: <u>BB501 - Bearing Kit</u> with Wrench.

| SPECIFICATIONS               |                                                                               |
|------------------------------|-------------------------------------------------------------------------------|
| Manufacturer                 | Whiteside Machine                                                             |
| Cut Depth                    | 3/8 in                                                                        |
| Cut Height, Length, or Width | 3/8 in                                                                        |
| Large Diameter               | 1-1/4 in                                                                      |
| Note                         | Recommended Accessory BB501, Whiteside Machine 5-Piece Bearing Conversion Kit |
| Overall Length               | 2 in                                                                          |
| Shank                        | 1/4 in                                                                        |