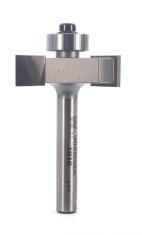

## Item #1916, Whiteside Slotting & Rabbeting $3/8 \times 3/8$ Bit \$29.75

Thank you for shopping with us!

Increase the versatility of your Rabbeting Bits by simply changing the bearing size to vary your cutting depth. B3 Bearing supplied.

Recommended Accessory: <u>BB501 - Bearing Kit</u> with Wrench.

| SPECIFICATIONS               |                                                                               |
|------------------------------|-------------------------------------------------------------------------------|
| Manufacturer                 | Whiteside Machine                                                             |
| Cut Depth                    | 3/8 in                                                                        |
| Cut Height, Length, or Width | 3/8 in                                                                        |
| Large Diameter               | 1-1/4 in                                                                      |
| Note                         | Recommended Accessory BB501, Whiteside Machine 5-Piece Bearing Conversion Kit |
| Overall Length               | 2 in                                                                          |
| Shank                        | 1/4 in                                                                        |