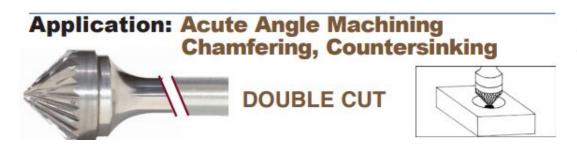

## Edge of Arlington Saw & Tool, Inc.

124 South Collins Arlington, TX 76010

Phone:817-461-7171 • Fax: 817-795-6651

Toll Free: 888-461-7171 Email: <u>info@eoasaw.com</u> Website: www.eoasaw.com

Item #19119, Viking Drill & Tool SK 90° Cone Shape -Double Cut: Acute Angle Machining, Chamfering, Countersinking \$52.64

Thank you for shopping with us!

**Application**: Acute angle machining, chamfering, countersinking

| SPECIFICATIONS               |                              |
|------------------------------|------------------------------|
| Manufacturer                 | Viking Drill & Tool          |
| Diameter                     | 3/4 in Cut Dia               |
| Cut Height, Length, or Width | 3/8 in Cut Length            |
| Shank                        | 1/4 in                       |
| Size                         | SK-7                         |
| Style                        | 90 deg Cone Shape Double Cut |