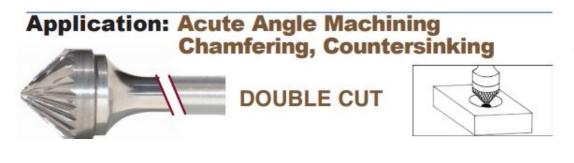

## Edge of Arlington Saw & Tool, Inc.

124 South Collins Arlington, TX 76010

Phone:817-461-7171 • Fax: 817-795-6651

Toll Free: 888-461-7171 Email: <u>info@eoasaw.com</u> Website: www.eoasaw.com

Item #19109, Viking Drill & Tool SK 90° Cone Shape -Double Cut: Acute Angle Machining, Chamfering, Countersinking \$41.84

Thank you for shopping with us!

**Application**: Acute angle machining, chamfering, countersinking

| SPECIFICATIONS               |                              |
|------------------------------|------------------------------|
| Manufacturer                 | Viking Drill & Tool          |
| Diameter                     | 5/8 in Cut Dia               |
| Cut Height, Length, or Width | 5/16 in Cut Length           |
| Shank                        | 1/4 in                       |
| Size                         | SK-6                         |
| Style                        | 90 deg Cone Shape Double Cut |