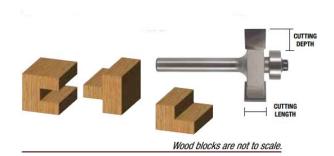

## Item #1908, Whiteside Slotting & Rabbeting $1/2 \times 5/32$ Bit \$24.99

Thank you for shopping with us!

Increase the versatility of your Rabbeting Bits by simply changing the bearing size to vary your cutting depth. B3 Bearing supplied.

Recommended Accessory: <u>BB501 - Bearing Kit</u> with Wrench.

| SPECIFICATIONS               |                                                                                                                    |
|------------------------------|--------------------------------------------------------------------------------------------------------------------|
| Manufacturer                 | Whiteside Machine                                                                                                  |
| Cut Depth                    | 1/2 in                                                                                                             |
| Cut Height, Length, or Width | 5/32 in                                                                                                            |
| Large Diameter               | 1-1/2 in                                                                                                           |
| Note                         | Proper size for Biscuit Joining. Recommended Accessory BB501,<br>Whiteside Machine 5-Piece Bearing Conversion Kit. |
| Overall Length               | 1 3/4 in                                                                                                           |
| Shank                        | 1/4 in                                                                                                             |