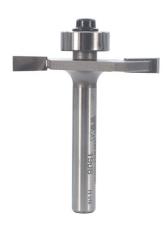

## Item #1908, Whiteside Slotting & Rabbeting $1/2 \times 5/32$ Bit \$24.99

Thank you for shopping with us!

Increase the versatility of your Rabbeting Bits by simply changing the bearing size to vary your cutting depth. B3 Bearing supplied.

Recommended Accessory: <u>BB501 - Bearing Kit</u> with Wrench.

| SPECIFICATIONS               |                                                                                                                    |
|------------------------------|--------------------------------------------------------------------------------------------------------------------|
| Manufacturer                 | Whiteside Machine                                                                                                  |
| Cut Depth                    | 1/2 in                                                                                                             |
| Cut Height, Length, or Width | 5/32 in                                                                                                            |
| Large Diameter               | 1-1/2 in                                                                                                           |
| Note                         | Proper size for Biscuit Joining. Recommended Accessory BB501,<br>Whiteside Machine 5-Piece Bearing Conversion Kit. |
| Overall Length               | 1 3/4 in                                                                                                           |
| Shank                        | 1/4 in                                                                                                             |