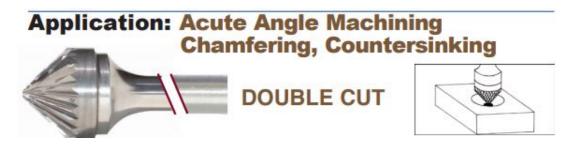

## Edge of Arlington Saw & Tool, Inc.

124 South Collins Arlington, TX 76010

Phone:817-461-7171 • Fax: 817-795-6651

Toll Free: 888-461-7171 Email: <u>info@eoasaw.com</u> Website: www.eoasaw.com

Item #19079, Viking Drill & Tool SK 90° Cone Shape -Double Cut: Acute Angle Machining, Chamfering, Countersinking \$16.91

Thank you for shopping with us!

**Application**: Acute angle machining, chamfering, countersinking

| SPECIFICATIONS               |                              |
|------------------------------|------------------------------|
| Manufacturer                 | Viking Drill & Tool          |
| Diameter                     | 1/4 in Cut Dia               |
| Cut Height, Length, or Width | 1/8 in Cut Length            |
| Shank                        | 1/4 in                       |
| Size                         | SK-1                         |
| Style                        | 90 deg Cone Shape Double Cut |