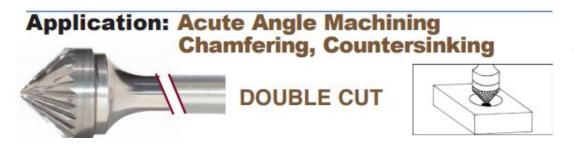

## Edge of Arlington Saw & Tool, Inc.

124 South Collins Arlington, TX 76010

Phone:817-461-7171 • Fax: 817-795-6651

Toll Free: 888-461-7171 Email: <u>info@eoasaw.com</u> Website: www.eoasaw.com

Item #19069, Viking Drill & Tool SK 90° Cone Shape -Double Cut: Acute Angle Machining, Chamfering, Countersinking \$8.27

Thank you for shopping with us!

**Application**: Acute angle machining, chamfering, countersinking

| SPECIFICATIONS               |                              |
|------------------------------|------------------------------|
| Manufacturer                 | Viking Drill & Tool          |
| Diameter                     | 1/8 in Cut Dia               |
| Cut Height, Length, or Width | 1/16 in Cut Length           |
| Shank                        | 1/8 in                       |
| Size                         | SK-42                        |
| Style                        | 90 deg Cone Shape Double Cut |