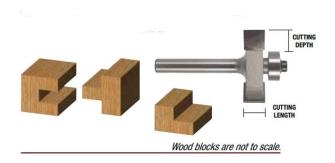

## Item #1906, Whiteside Slotting & Rabbeting $3/8 \times 1/8$ Bit \$28.56

Thank you for shopping with us!

Increase the versatility of your Rabbeting Bits by simply changing the bearing size to vary your cutting depth. B3 Bearing supplied.

Recommended Accessory: <u>BB501 - Bearing Kit</u> with Wrench.

| SPECIFICATIONS               |                                                                               |
|------------------------------|-------------------------------------------------------------------------------|
| Manufacturer                 | Whiteside Machine                                                             |
| Cut Depth                    | 3/8 in                                                                        |
| Cut Height, Length, or Width | 1/8 in                                                                        |
| Large Diameter               | 1-1/4 in                                                                      |
| Note                         | Recommended Accessory BB501, Whiteside Machine 5-Piece Bearing Conversion Kit |
| Overall Length               | 2 in                                                                          |
| Shank                        | 1/2 in                                                                        |