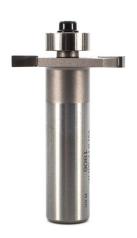

## Item #1906, Whiteside Slotting & Rabbeting $3/8 \times 1/8$ Bit \$28.56

Thank you for shopping with us!

Increase the versatility of your Rabbeting Bits by simply changing the bearing size to vary your cutting depth. B3 Bearing supplied.

Recommended Accessory: <u>BB501 - Bearing Kit</u> with Wrench.

| SPECIFICATIONS               |                                                                               |
|------------------------------|-------------------------------------------------------------------------------|
| Manufacturer                 | Whiteside Machine                                                             |
| Cut Depth                    | 3/8 in                                                                        |
| Cut Height, Length, or Width | 1/8 in                                                                        |
| Large Diameter               | 1-1/4 in                                                                      |
| Note                         | Recommended Accessory BB501, Whiteside Machine 5-Piece Bearing Conversion Kit |
| Overall Length               | 2 in                                                                          |
| Shank                        | 1/2 in                                                                        |