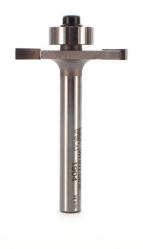

## Item #1904, Whiteside Slotting & Rabbeting $3/8 \times 1/8$ Bit \$28.56

Thank you for shopping with us! Increase the versatility of your Rabbeting Bits by simply changing the bearing size to vary your cutting depth. B3 Bearing supplied. Recommended Accessory: BB501 - Bearing Kit with Wrench.

| SPECIFICATIONS               |                                                                               |
|------------------------------|-------------------------------------------------------------------------------|
| Manufacturer                 | Whiteside Machine                                                             |
| Cut Depth                    | 3/8 in                                                                        |
| Cut Height, Length, or Width | 1/8 in                                                                        |
| Large Diameter               | 1-1/4 in                                                                      |
| Note                         | Recommended Accessory BB501, Whiteside Machine 5-Piece Bearing Conversion Kit |
| Overall Length               | 2 in                                                                          |
| Shank                        | 1/4 in                                                                        |