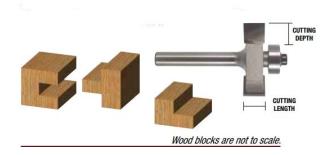

## Item #1904, Whiteside Slotting & Rabbeting $3/8 \times 1/8$ Bit \$28.56

Thank you for shopping with us! Increase the versatility of your Rabbeting Bits by simply changing the bearing size to vary your cutting depth. B3 Bearing supplied. Recommended Accessory: BB501 - Bearing Kit with Wrench.

| SPECIFICATIONS               |                                                                               |
|------------------------------|-------------------------------------------------------------------------------|
| Manufacturer                 | Whiteside Machine                                                             |
| Cut Depth                    | 3/8 in                                                                        |
| Cut Height, Length, or Width | 1/8 in                                                                        |
| Large Diameter               | 1-1/4 in                                                                      |
| Note                         | Recommended Accessory BB501, Whiteside Machine 5-Piece Bearing Conversion Kit |
| Overall Length               | 2 in                                                                          |
| Shank                        | 1/4 in                                                                        |