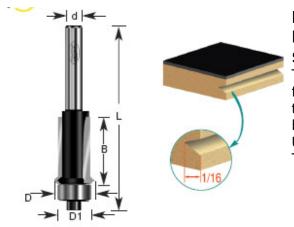

## Item #190-62, Amana Professional Quality Flush Trim V Groove Router Bits \$24.01

Thank you for shopping with us! Trim the edges of face frames flush with cabinet sides with this bit. At the same time, cut a decorative " V" groove to conceal the seam between the frame and the case. 1/4" Shank 2 Flute with Upper Ball Bearing Guide Professional Quality Carbide-Tipped

| SPECIFICATIONS               |                                                                          |
|------------------------------|--------------------------------------------------------------------------|
| Manufacturer                 | Amana Tool                                                               |
| Diameter                     | 5/8 in                                                                   |
| Bearing(s)                   | 47706, Amana Tool 3/16 ID x 1/2 OD x .195 Thick Steel Ball Bearing Guide |
| Cut Height, Length, or Width | 1 in                                                                     |
| Diameter (D1)                | 1/2 in                                                                   |
| Flute                        | 2                                                                        |
| Overall Length               | 3 in                                                                     |
| Shank                        | 1/2 in                                                                   |