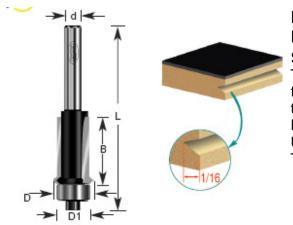

## Item #190-60, Amana Professional Quality Flush Trim V Groove Router Bits \$24.50

Thank you for shopping with us! Trim the edges of face frames flush with cabinet sides with this bit. At the same time, cut a decorative " V" groove to conceal the seam between the frame and the case. 1/4" Shank 2 Flute with Upper Ball Bearing Guide Professional Quality Carbide-Tipped

| SPECIFICATIONS               |                                                                          |
|------------------------------|--------------------------------------------------------------------------|
| Manufacturer                 | Amana Tool                                                               |
| Diameter                     | 5/8 in                                                                   |
| Bearing(s)                   | 47706, Amana Tool 3/16 ID x 1/2 OD x .195 Thick Steel Ball Bearing Guide |
| Cut Height, Length, or Width | 1 in                                                                     |
| Diameter (D1)                | 1/2 in                                                                   |
| Flute                        | 2                                                                        |
| Overall Length               | 2 1/2 in                                                                 |
| Shank                        | 1/4 in                                                                   |